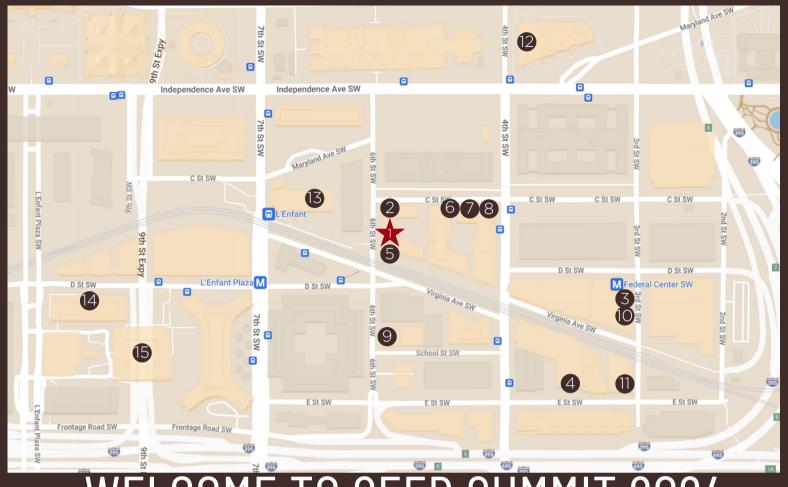

## **Summit Location**

1. Holiday Inn Washington Capitol - National Mall

## **Coffee Shops**

- 2, 3. Starbucks Coffee
- 4. Casey's Coffee

# Restaurants

- 5. Capitol Bistro breakfast buffet, burgers, entrees
- 6. Two Sisters Deli (closes at 3pm)
- 7. My Own Pizza pizza restaurant
- 8. MdDonald's
- 9. Subway (closes at 6pm)
- 10. Potbelly (closes at 7pm)
- 11. Z-Burger (Southwest)
- 12. Mitsitam Native Foods Cafe (closes at 4pm)
- 13. Rice Bar (closes at 5pm)
- 14. Sandella's Flatbread Cafe (closes at 6pm)
- 15. bop bop Korean Restaurant (closes at 6:30pm)